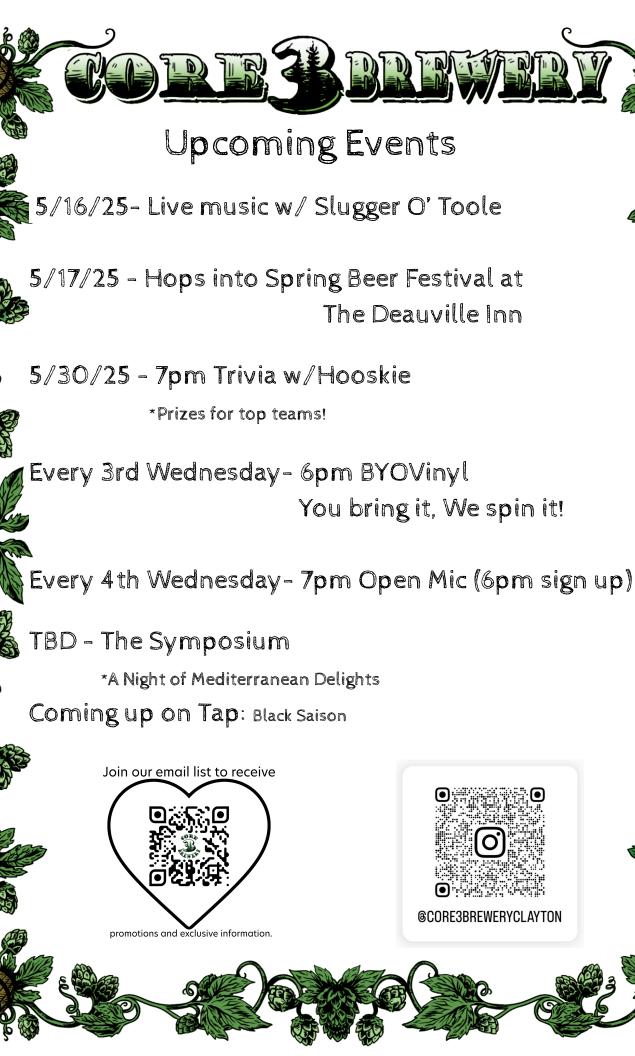

ture White IPA 5.6 ABV Dive headfirst into rebellion with a bold unapologetic white IPA whose tropical bitterness kicks in like a power chord!
- 15-Lush Crush Orange/Vanilla Hard Soda / 5.0 ABV
- 16- Non-Alcoholic / Ask your server about what's on tap.
- TIN The Nonesuch NEIPA / 6.3 ABV / 16oz There is nonesuch an IPA such as this!

COMING SOON-Carbon Copy Fucking ReRun - Session IPA / 5.0 ABV
Introducing a session IPA that's totally original with its groundbreaking combination of Citra,
Centennial & Mosaic hops. As you know, those hops have never been used before. Cheers to the
unparalleled creativity in beer naming!

COMING SOON- Nevermore – Black Saison / 7.8 ABV An unfamiliar twist for the rare & radiant. Verses of rustic earth, dark fruit & chocolate write a faultless poetic rhythm.